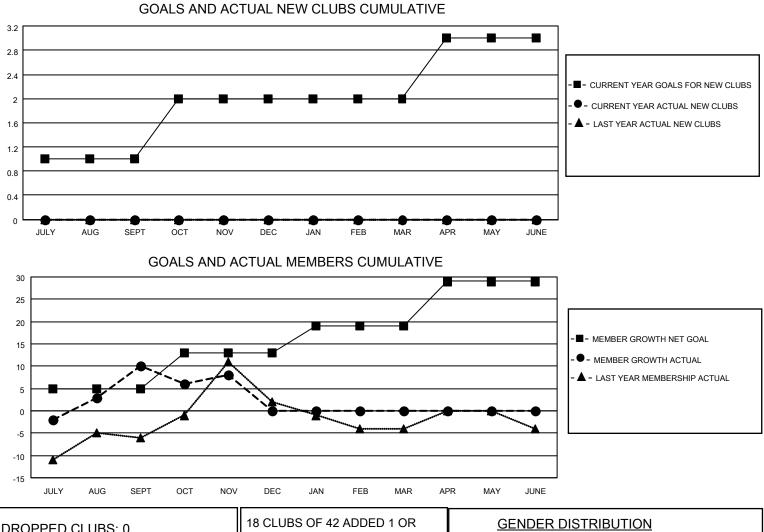

## LOCATION NORTH DAKOTA

**District 5 NW** 

Results as of: 11/30/2022

| Clubs                 |               |           |               | Members               |                          |                         |                                                    |
|-----------------------|---------------|-----------|---------------|-----------------------|--------------------------|-------------------------|----------------------------------------------------|
| RESULTS FOR 2022-2023 |               |           |               | RESULTS FOR 2022-2023 |                          |                         |                                                    |
| QUARTER               | NEW CLUB GOAL | NEW CLUBS | DROPPED CLUBS | QUARTER ME            | EMBER GROWTH NET<br>GOAL | MEMBER GROWTH<br>ACTUAL | DROPPED<br>MEMBERS ACTUAL<br>(including transfers) |
| JULY/AUG/SEPT         | 1             | 0         | 0             | JULY/AUG/SEPT         | 5                        | 39                      | 25                                                 |
| OCT/NOV/DEC           | 1             | 0         | 0             | OCT/NOV/DEC           | 8                        | 11                      | 13                                                 |
| JAN/FEB/MAR           | 0             | 0         | 0             | JAN/FEB/MAR           | 6                        | 0                       | 0                                                  |
| APR/MAY/JUNE          | 1             | 0         | 0             | APR/MAY/JUNE          | 10                       | 0                       | 0                                                  |

| DROPPED CLUBS: 0 |    | MORE NEW MEMBERS          | GENDER DISTRIBUTION                 |              |
|------------------|----|---------------------------|-------------------------------------|--------------|
|                  |    |                           | MALE                                | 692 (61.29%) |
|                  |    |                           | FEMALE                              | 437 (38.71%) |
| DROPPED MEMBERS  |    |                           | NON BINARY 0 (0.00%)                |              |
|                  | 0  |                           | PREFER NOT TO ANSWER                | 0 (0.00%)    |
| DECEASED         | 8  |                           |                                     |              |
| CLUB CANCELLED   | 0  | CLICK HERE FOR CUMULATIVE | TOTAL FAMILY UNIT MEMBERS           | s 210        |
| OTHER            | 30 | MEMBERSHIP DATA           |                                     |              |
| TOTAL 38         |    |                           | FAMILY MEMBERS PAYING HALF DUES 106 |              |
|                  |    |                           |                                     |              |
|                  |    | <u> </u>                  |                                     |              |